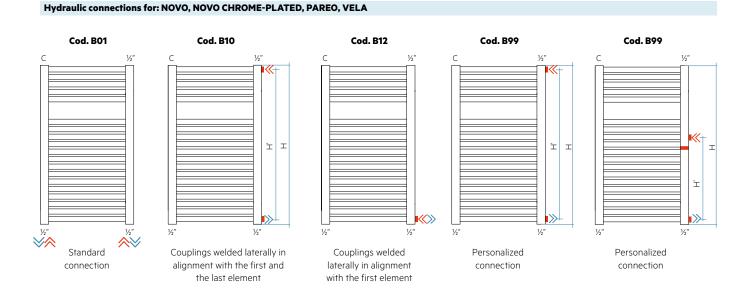

## Hydraulic connections for: NET, RIGO, KART, FLAUTO, FLAUTO CHROME-PLATED, XILO, XILO 2, ELLIPSIS\_B

# Cod. B01 C ½" ½" Standard connection

½" ½"

Couplings welded laterally in alignment with the first and the last element on the right side

Couplings welded laterally in alignment with the first and the last element on the left side

Connection of right single-pipe valve only for modul and/or double-pipe systems

Connection of left single-pipe valve only for modul and/or double-pipe systems