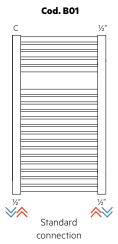

# Cod. B01 C ½" ½" Standard connection

½" ½"

Couplings welded laterally in alignment with the first and the last element on the right side

Couplings welded laterally in alignment with the first and the last element on the left side