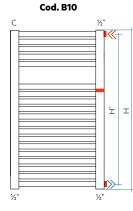

Connection of right single-pipe valve only for modul and/or double-pipe systems

Connection of left single-pipe valve only for modul and/or double-pipe systems