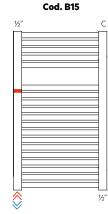

## Hydraulic connections for: NOVO CULT, NOVO CULT CHROME-PLATED, ODDO, QUADRÉ

# Cod. B01 C ½" ½" Standard connection

½" ½"

Couplings welded laterally in alignment with the first and the last element on the right side

Couplings welded laterally in alignment with the first and the last element on the left side