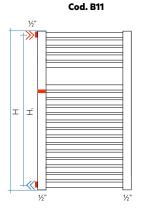

# **BATHROOM RADIATORS**

## **HYDRAULIC CONNECTIONS**

## Hydraulic connections for: NOVO CULT, NOVO CULT CHROME-PLATED, ODDO, QUADRÉ







## Hydraulic connections for: NET, RIGO, KART, FLAUTO, FLAUTO CHROME-PLATED, XILO, XILO 2, ELLIPSIS\_B

# Cod. B01 C ½" ½" Standard connection

½" ½"

Couplings welded laterally in alignment with the first and the last element on the right side



Couplings welded laterally in alignment with the first and the last element on the left side



Connection of right single-pipe valve only for modul and/or double-pipe systems



Connection of left single-pipe valve only for modul and/or double-pipe systems

## Cod. B99



Lateral connections at connection centre personalized (2 manifolds + diaphragm)

## Hydraulic connections for: LIKE, FILO, OASI, MAREA, BELLA, MINUETTE, ARES, VENUS, ARES CHROME-PLATED, VENUS CHROME-PLATED, FILO CHROME-PLATED



### Hydraulic connections for: FLAUTO 2





Couplings welded laterally in alignment with the first and the last element on the right side



Connection of right single-pipe valve only for modul and/or double-pipe systems



Lateral connections at connection centre personalized (2 manifolds + d