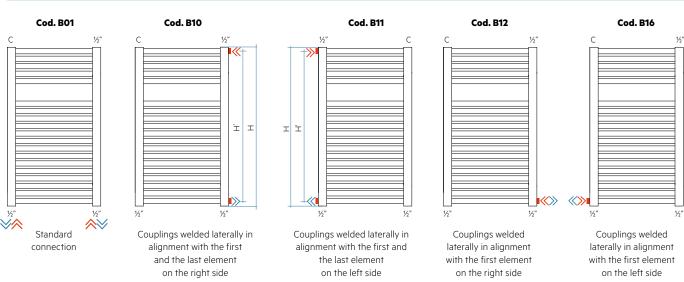

## Hydraulic connections for: NOVO CULT, NOVO CULT CHROME-PLATED, ODDO, QUADRÉ

# Cod. B01 C ½" ½" Standard connection

½" ½"

Couplings welded laterally in alignment with the first and the last element on the right side

Couplings welded laterally in alignment with the first and the last element on the left side

Connection of right single-pipe valve only for modul and/or double-pipe systems

Connection of left single-pipe valve only for modul and/or double-pipe systems