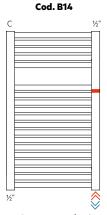

## Hydraulic connections for: NOVO CULT, NOVO CULT CHROME-PLATED, ODDO, QUADRÉ

# Cod. B01 C ½" ½" Standard connection

½" ½"

Couplings welded laterally in alignment with the first and the last element on the right side

Couplings welded laterally in alignment with the first and the last element on the left side