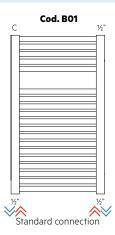

# Cod. B01 C ½" ½" Standard connection

½" ½"

Couplings welded laterally in alignment with the first and the last element on the right side

Couplings welded laterally in alignment with the first and the last element on the left side