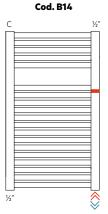

# Cod. B01 C ½" ½" Standard connection

½" ½"

Couplings welded laterally in alignment with the first and the last element on the right side

Couplings welded laterally in alignment with the first and the last element on the left side