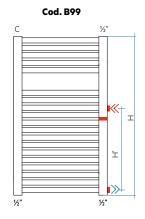

## Cod. B99

Lateral connections at connection centre personalized (2 manifolds + diaphragm)

Lateral connections at connection centre personalized (2 manifolds + diaphragm)