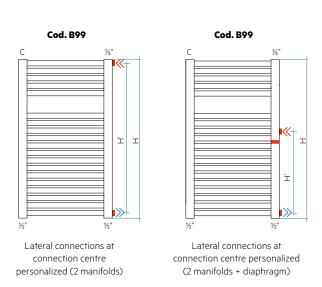

## Cod. B99

Lateral connections at connection centre personalized (2 manifolds + diaphragm)

Lateral connections at connection centre personalized (2 manifolds + diaphragm)