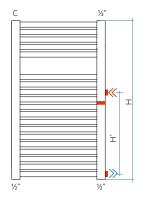

## Cod. B99

Lateral connections at connection centre personalized (2 manifolds + diaphragm)

Lateral connections at connection centre personalized (2 manifolds + diaphragm)